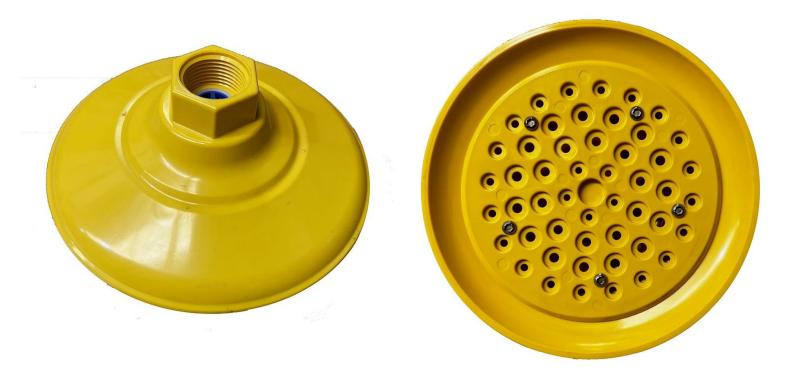

## **Replacement Plastic Shower Head**

Product Code: AP-S-7102-300-001

Replacement yellow plastic safety shower head.

Delivery

From stock 1 to 2 working days delivery time.