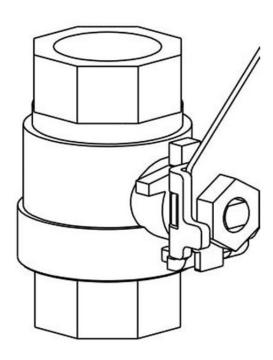

## **Replacement Safety Shower Ball Valve**

Product Code: AP-S-7102-400-003

1" safety shower replacement ball valve.