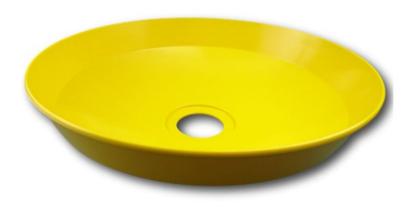

## **Replacement Eye Wash Bowl**

Product Code: AP-S-7101-005-000

Yellow Plastic Replacement Eye Wash Bowl