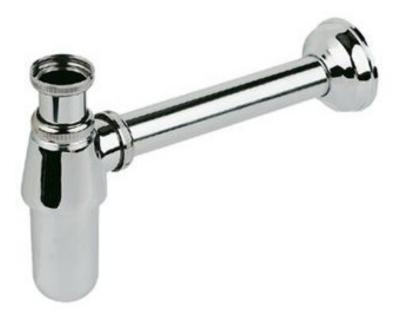

## 32mm Chrome Brass Bottle Trap With Pipe and Flange

Product Code: CP32

## 32mm Chrome Plated Brass Bottle Trap

32mm chrome plated brass bottle trap supplied with horizontal waste pipe and wall flange. This bottle trap is the perfect accompaniment to a wall mounted eye wash fountain.

## **Tech specs**

32mm (1 1/4") chrome plated brass bottle trap Complete with 200mm (approx) length of chrome plated 32mm brass pipe and chrome plated brass wall flange Chrome pipe can be trimmed on site to suit requirements The bottle trap has a 80mm adjustable length inlet pipe 75mm water seal Ideal for areas where your bottle trap is in view