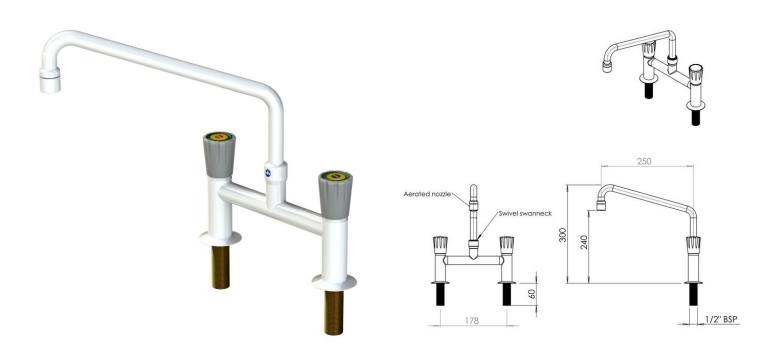

## H Pattern Laboratory Tap

Product Code: ARB-HLBTAP

H-Pattern laboratory tap with a swivel swan neck and aerator to minimize splash back. Designed for balanced hot and cold water mixing. This tap is perfect for a school art room.

It features an all brass body, coated in Ral 9016 white Rilsan plastic and comes with grey rotating handwheels.

## **Tech Spec**

2 x 1/2" BSP male flat ended shank x 60mm long with back nut 2 x 22mm tap holes and 178mm centres Maximum pressure: 100PSI (Recommended 20PSI) Flow rate: 20PSI = 35 Liter/min All brass body, coated in Rilsan plastic WRAS Approved Standard laboratory tap for all applications where a header tank supply is present