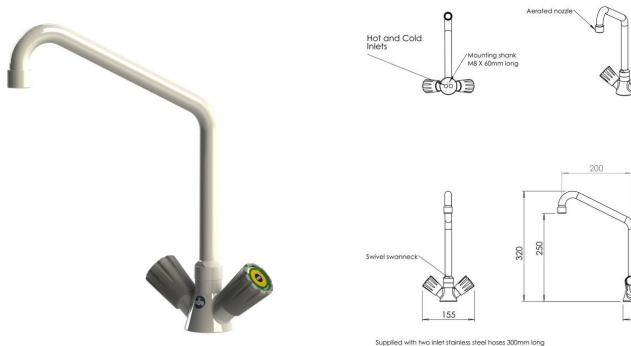

## Monobloc Mixer Laboratory Tap

Supplied with two inlet stainless steel hoses 300mm long 3/8°BSP female connections Maximum mounting surface thickness 40mm 50Dia

Product Code: ARB-MLBTAP

The monobloc mixer laboratory tap features a movable swan neck with an aerator nozzle, which introduces air into the water to create a gentler flow and reduce splash back, this durable tap is ideal for schools and laboratories.

It is constructed with a solid brass body and swan neck, coated in Ral 9016 white Rilsan plastic and equipped with grey ABS rotating handwheels.

## **Tech Spec**

3 x 3/8" BSP female flat ended flexible braided SS hose, 330mm long 1 x 30mm tap hole required Maximum pressure: 100PSI (Recommended 20PSI) Flow rate: 20PSI = 35 Liter/min

\*\*All pictures shown are for illustration purpose only and may be subject to change without notice. Actual product may vary due to product enhancement. All dimensions shown are for guidance only and may be subject to change or alteration without notice. All items manufactured or purchased separately from a third party to fit our products should be checked against the actual dimensions of the physical product before purchase. We will not be liable for third party costs and consequential loss associated with the items not fitting third party components.\*\*