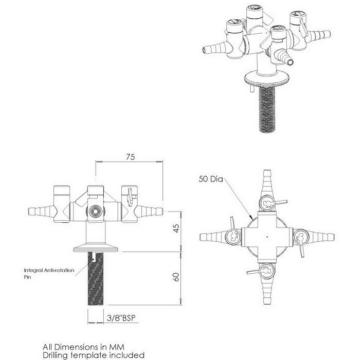

## **Tech Spec**

 $3/8\mbox{"}$  BSP male flat ended shank x 60mm long with back nut.

Comes as standard with an anti-rotation pin to prevent the tap being twisted.

 $2 \ \text{holes required 1} \ x \ 17 \text{mm tap hole and 1} \ x \ 5 \text{mm for the anti-rotation pin, a template is supplied with the tap.}$ 

All dimensions shown are for guidance only and may be subject to change or alteration without notice. All items manufactured or purchased separately from a third party to fit our products should be checked against the actual dimensions of the physical product before purchase. We will not be liable for third party costs and consequential loss associated with the items not fitting third party components.\*\*