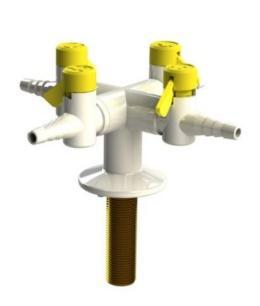

## **Four Way Bench Mounted Gas Tap**

Product Code: ARB-4GTAP

The four outlet bench mounted gas tap is available as standard and can also be ordered on the drop down with a non-return valve option, this tap is suitable for both natural and LPG gas applications. The tap has 4 high visibility drop levers, a great safety feature, making them very popular in schools and laboratories.

Can be used with natural and LPG Gases.

Maximum pressure: 20 - 25Mbar.

Flow rate: 20Mbar = 1 Cubic meter/hour per nozzle.

All brass body, coated in Rilsan plastic, which is self-extinguishable and low flammability.

Body colour is (Ral 9016) White.

The appliance should be used to size pipe work not the gas valve.

\*\*All pictures shown are for illustration purpose only and may be subject to change without notice. Actual product may vary due to product enhancement.