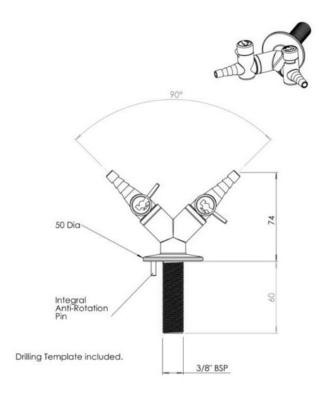

## **Tech Spec**

Wall Mounted.

3/8" BSP male flat ended shank x 60mm long with back nut.

Comes as standard with an anti-rotation pin.

2 holes required 1 x 17mm tap hole and 1 x 5mm for the anti-rotation pin, a template is supplied with the tap.