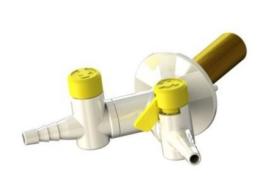

## **Two Way Wall Mounted Gas Tap**

Product Code: ARB-2WGTAP

The two-way wall mounted gas tap features high-visibility yellow drop levers, making them easy to spot if left on, which makes them highly popular in schools and various laboratory settings for their enhanced safety features.

These taps are certified by British Gas and BSI. Please note these items should only be installed by a person competent to do so.